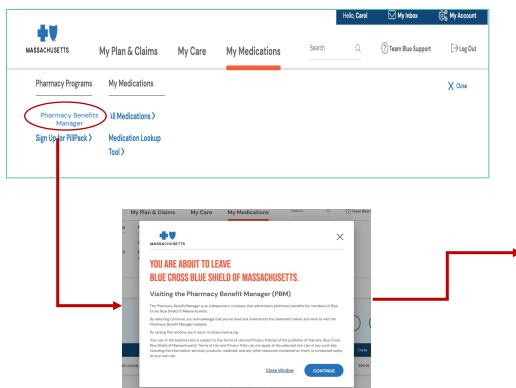

#### ADD PAYMENT METHOD ONLINE

- Sign into MyBlue or create an account at bluecrossma.org
- Once signed in, click
   Pharmacy Benefit Manager
   under My Medications
- Member will be taken to the Mail Service Pharmacy site

MyBlue