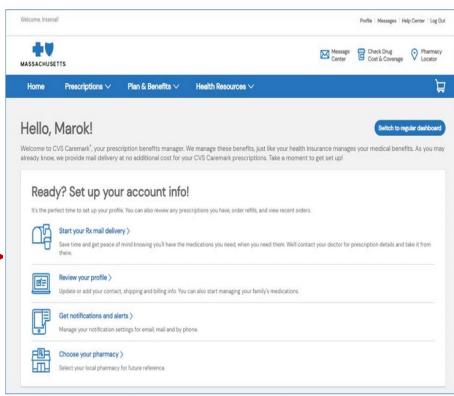

#### ADD PAYMENT METHOD ONLINE

- Sign into MyBlue or create an account at bluecrossma.org
- Once signed in, click
   Pharmacy Benefit Manager
   under My Medications
- Member will be taken to the Mail Service Pharmacy site

MyBlue