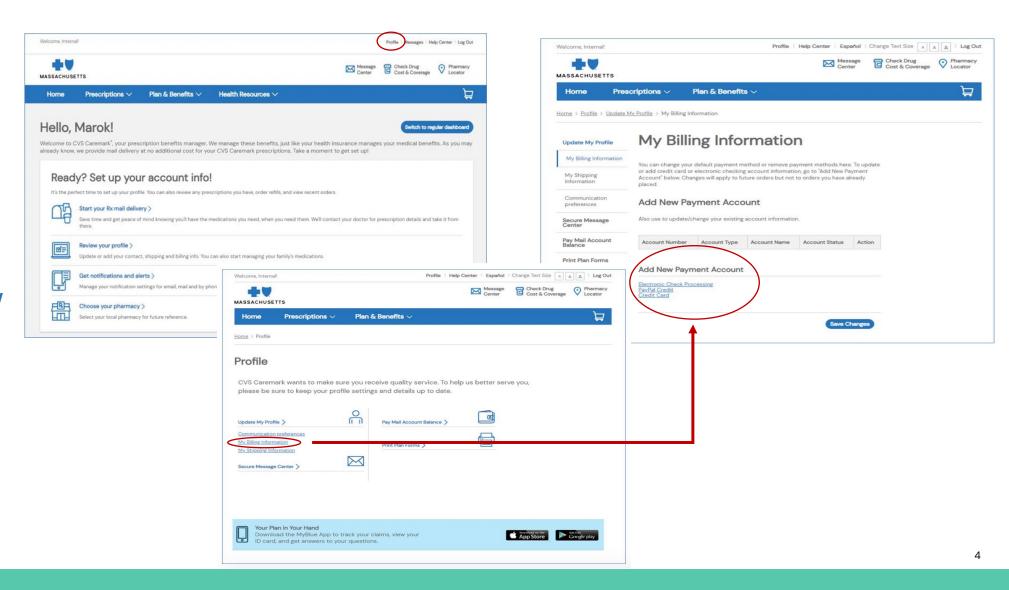

## ADD PAYMENT METHOD ONLINE (CONT.)

- Click on **Profile** in the top right-hand corner of the dashboard
- Click on My Billing Information
- Provide payment information in the Add New Payment Account section