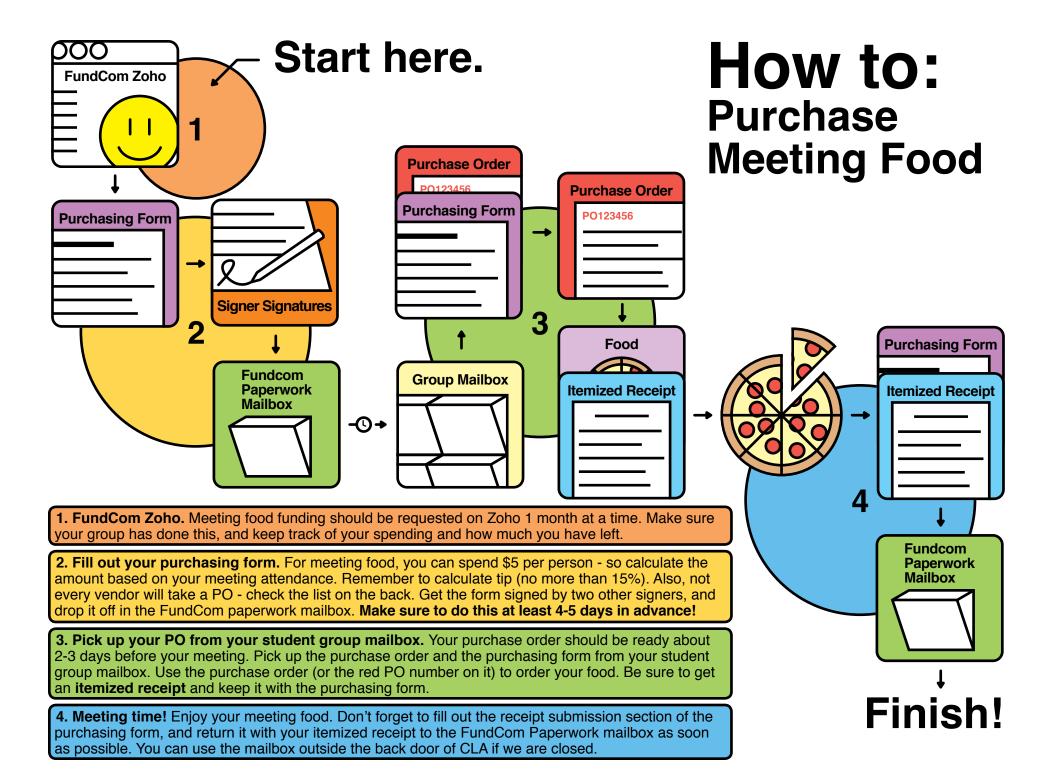

# Where can I use a PO?

## **Accepts purchase orders:**

- Atkins
- Black Sheep
- Crazy Noodles
- El Comalito
- Fresh Side
- Sibies
- Whole Foods

### Does not accept a PO:

- Big Y
- Costco
- Staples
- Stop & Shop
- Wings
- Zhang's Kitchen

If you absolutely have to buy something from a vendor that does not accept a PO, you can talk to us about either using a college p-card or paying with your own money and getting reimbursed. However, for meeting food, it's much easier for you to use a purchase order, and a wide range of vendors do accept them.

## **Order through Delivery Express:**

Since Delivery Express takes purchase orders, you can order from these places through them. Just make sure to **request a PO for Delivery Express**, not the vendor you're ordering from through Delivery E