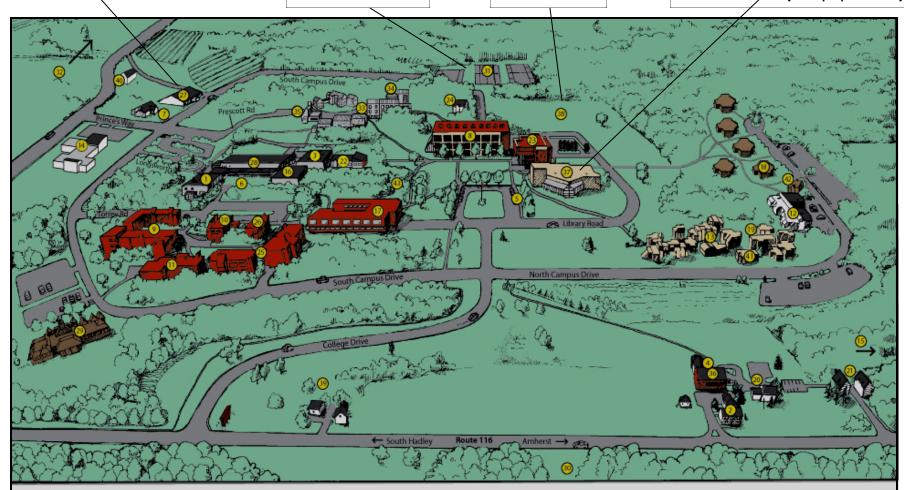

\*equipment room

{multi-purpose room}

- Adele Simmons Hall (ASH)
- 2. Admissions
- 3. Arts Barn
- 4. Blair Hall 5. Bus Shelter
- 6. Charles & Polly Longsworth Arts Village
- 7. Children's Center
- 8. Cole Science Center
- 9. Dakin House
- 10. Dakin Student Life
- Dining Common

- 12. Emily Dickinson Hall (EDH)
- 13. Enfield House
- 14. Eric Carle Museum of Picture Book Art
- 15. Farm Center (not shown)
- 16. Film, Photography, and Video (Liebling Center)
- 17. Franklin Patterson Hall (FPH)
- 18. Greenwich House
- 19. Greenwich-Enfield House Office
- 20. Health Services
- 21. Human Resources
- 22. Jerome & Dorothy Lemelson Center for Design

- 23. Johnson Library Center
- 24. Lebrón-Wiggins-Pran Cultural Center
- 25. Merrill House
- 26. Merrill House Office
- 27. Multisport Center
- 28. Music and Dance
- 29. National Yiddish Book Center
- 30. New England Wetlands Inc. (not shown)
- 31. Outdoor Tennis/Basketball Courts
- 32. Physical Plant (not shown)
- 33. Prescott House

- 34. Prescott House Office
- 35. Prescott Tavern
- 36. Red Barn
- 37. Robert Crown Center (RCC)
- 38. Soccer Fields
- 39. Warner House
- 40. Weneczek House (Alumni Relations)
- 41. Women's Center
- 42. Writing Center
- 43. Yurt