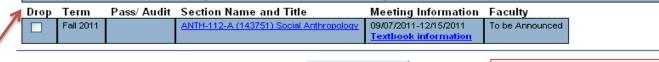

## Your Current Courses - If you click the DROP box you will be REMOVED from that course.

SUBMIT

selected your action.

Click "Submit" once you have

Remember that you can't actually

registration time has begun.

Please note that once a waitlist has begun, you must add yourself to the waitlist and wait for notification of an available space via email. Be sure to check your email daily.

Courses for which you are already registered for appear here under "Your Current Courses". Click on the box under "Drop" to drop a course you are currently registered for.