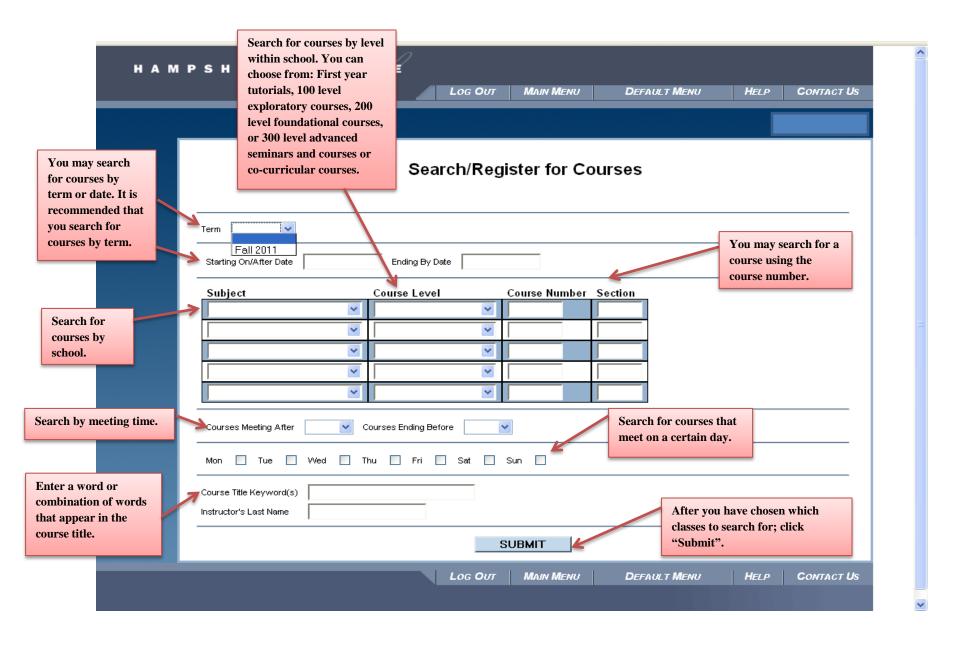

## **Registering for Courses**

| MPSHIRE COLLEGE                                                                                                         | Log <b>O</b> ( | UT MAIN MENU                                                                                                                                                   | Default Menu | CONTACT L |
|-------------------------------------------------------------------------------------------------------------------------|----------------|----------------------------------------------------------------------------------------------------------------------------------------------------------------|--------------|-----------|
| STUDENTS MENU                                                                                                           |                |                                                                                                                                                                | [            |           |
|                                                                                                                         |                |                                                                                                                                                                |              |           |
| Personal Info                                                                                                           | [              |                                                                                                                                                                | Timecards    |           |
| E-Checkin<br>Emergency Contact Info<br>New Student To Do List<br>Vehicle Registration                                   |                | Enter a Timecard<br>Time History<br>W-2 Statements<br>Pay Stub                                                                                                 |              |           |
| Housing Assignments<br>Emergency Notification Information<br>Race/Ethnicity Update                                      | [              | Search for Courses                                                                                                                                             | Courses      |           |
| Privacy of Records<br>Campus Box<br>Bicycle Registration                                                                |                | <u>Search for Courses</u><br><u>My class schedule</u><br><u>Approvals and Holds</u><br><u>Academic History</u><br><u>Course/Divisional Evaluatio</u>           |              |           |
| Financial Info                                                                                                          |                | Advisor Information Page                                                                                                                                       | <u>115</u>   |           |
| Setup/Edit E-Billing Access   My Documents   Account Bill   1098 Electronic Consent   View My 1098-T Forms   Meal Plans | -              | Search/Register for Cours<br>Express Registration<br>Register and Drop Sections<br>Manage My Waitlist<br>Five College Reguests<br>Declaration of Intention For | 3            |           |
|                                                                                                                         | Log O          | UT MAIN MENU                                                                                                                                                   | DEFAULT MENU | CONTACT L |
|                                                                                                                         |                |                                                                                                                                                                |              |           |