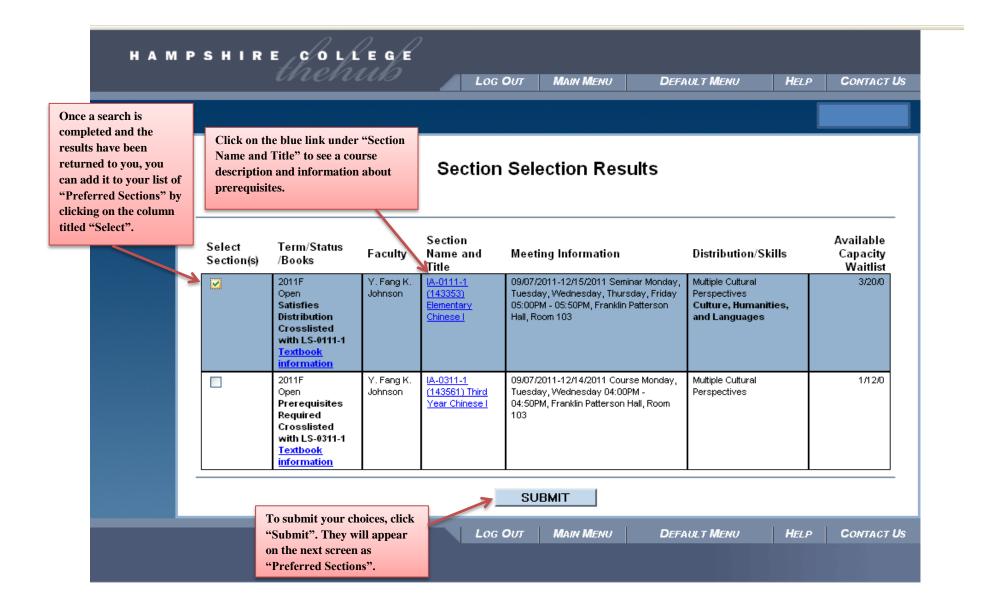

## Preferred Sections - You are NOT registered for these

| Γ | Action                                            | Term         | Section Name<br>and Title                          | Meeting Information                                                                                                                                                                                                          | Faculty               | Available<br>Capacity<br>Waitlist |
|---|---------------------------------------------------|--------------|----------------------------------------------------|------------------------------------------------------------------------------------------------------------------------------------------------------------------------------------------------------------------------------|-----------------------|-----------------------------------|
|   | RG Register<br>RM Remove from List<br>WL Waitlist | Fall<br>2011 | I <u>A-0111-1 (143353)</u><br>Elementary Chinese I | 09/07/2011-12/15/2011 Seminar Monday, Tuesday,<br>Wednesday, Thursday, Friday 05:00PM - 05:50PM,<br>Franklin Patterson Hall, Room 103<br>Satisfies Distribution<br>Crosslisted with LS-0111-1<br><u>Textbook information</u> | Y. Fang K.<br>Johnson | 3/20/0                            |

Five College courses.

You can preregister for 4 academic

courses, including a maximum of two

Register or Waitlist for any course until

Click on the arrow under the column titled "Action", select the appropriate action (Register, Remove from List, Waitlist).