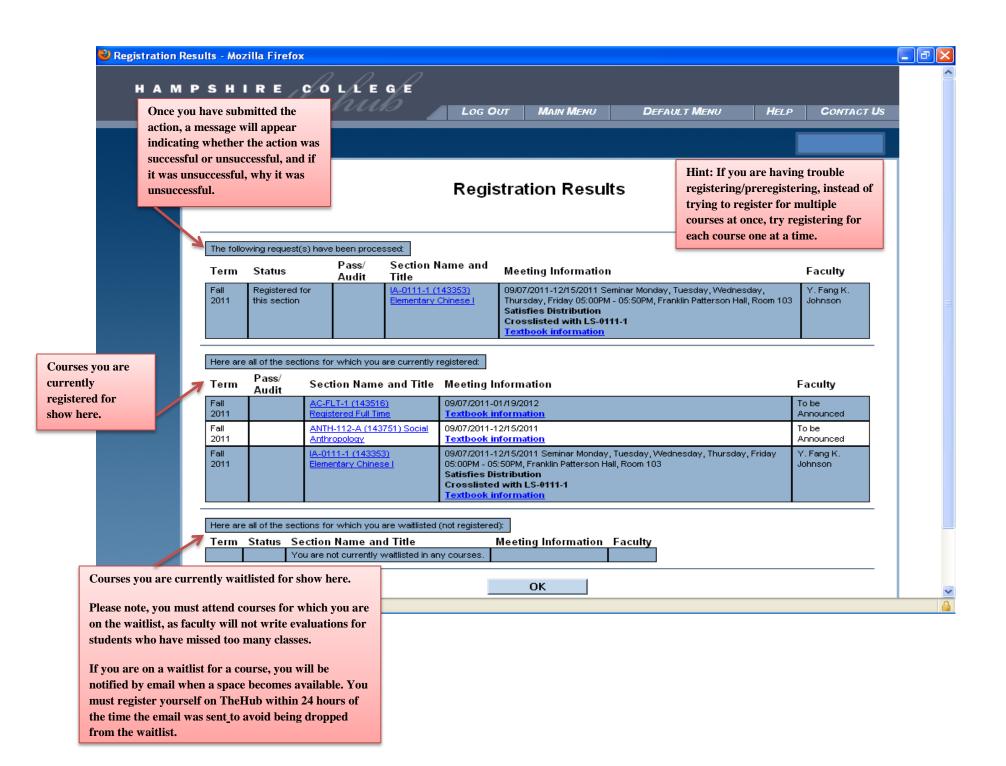

Please note that once a waitlist has begun, you must add yourself to the waitlist and wait for notification of an available space via email. Be sure to check your email daily.

Courses for which you are already registered for appear here under "Your Current Courses". Click on the box under "Drop" to drop a course you are currently registered for.