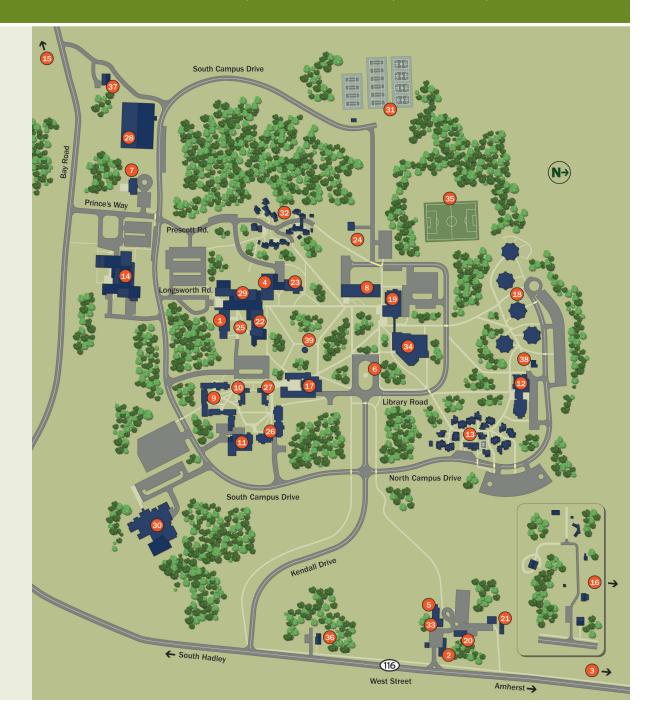

## HAMPSHIRE COLLEGE

## 893 West Street | Amherst, Massachusetts | 413.559.4600 | www.hampshire.edu

- 1 Adele Simmons Hall (ASH)
- 2 Admissions Office
- 3 Advancement: 479 West Street, Suite #8
- 3 Alumni and Family Relations: 479 West Street, Suite #8
- 4 Arts Barn
- 5 Blair Hall
- 6 Bus Shelter
- 7 Early Learning Center
- 8 Cole Science Center
- 9 Dakin House
- 10 Dakin Student Life Center
- 11 Dining Commons
- 12 Emily Dickinson Hall (EDH)
- 13 Enfield House
- 14 Eric Carle Museum
- 15 Facilities and Grounds
- 16 Farm Center
- 17 Franklin Patterson Hall (FPH)
- 18 Greenwich House
- 19 Harold F. Johnson Library Center
- 20 Health and Counseling Services
- 21 Human Resources
- 22 Jerome Liebling Center for Film, Photography, and Video
- 23 Lemelson Building
- 24 Lebrón-Wiggins-Pran Cultural Center
- 25 Longsworth Arts Village
- 26 Merrill House
- 27 Merrill Student Life Center
- 28 Multisport Center
- 29 Music and Dance Building
- 30 National Yiddish Book Center
- 31 Tennis and Basketball Courts
- 32 Prescott House
- 33 Red Barn
- 34 Robert Crown Center (RCC)
- 35 Soccer Fields
- 36 Warner House: College Communications
- 37 Weneczyk House: Event Services and Summer Programs
- 38 Writing Center
- 39 Yurt